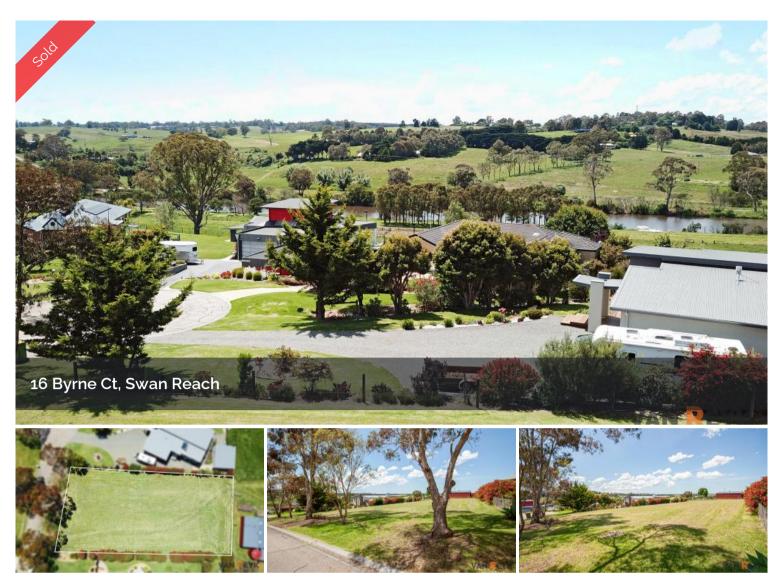

## Prestige Vacant Land Swan Reach with Potential for Tambo River Views

Situated amongst well established premier properties on larger allotments, this one of a kind prestige vacant block is a roomy 1,614m. The homes around it are well established making it quite private with the benefit here is that you can position your dream home to take in the views of the mountains and potential Tambo River views while capturing the north aspect. The land has a gentle slope to it so easy to maintain and has town water, sewer, telephone and power. For more details contact Dennis van Reyk at VAN REYK REAL ESTATE Bairnsdale 0409 524 780.

🗔 1,614 m2

| Price         | SOLD        |
|---------------|-------------|
| Property Type | Residential |
| Property ID   | 42          |
| Land Area     | 1,614 m2    |