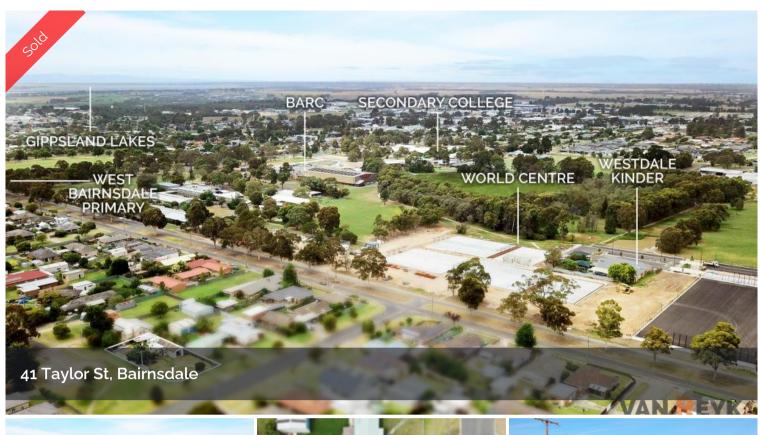

## Two Street Frontage Development site

With two street frontages and situated in West Bairnsdale close to the new WORLD Sporting Precinct, this property would suit those wanting to do a redevelopment. The current building could be considered a knockdown however services are still connected so you have access to power, water, toilet and storage facilities. This allows for several possibilities while going through the process of organising perhaps a two lot subdivision, relocating an older style home or similar project subject to Council approval. It may even suit as a holiday shack! This is a rare opportunity to secure a building site that has a long side boundary with north aspect in the town of Bairnsdale that does not have protective covenants or similar restrictions. For further information contact Dennis van Reyk on 0409 524 780 at VAN REYK REAL ESTATE BAIRNSDALE.