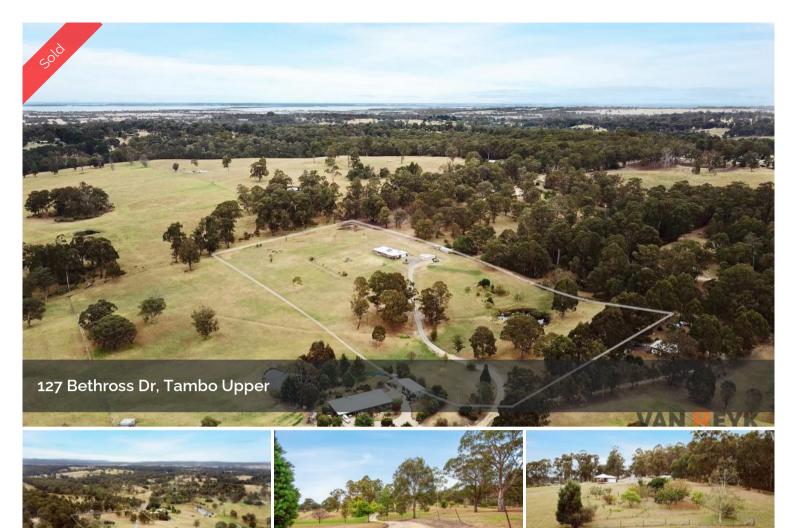

## Hobby Farm 10.8 Acres Between The Nicholson and Tambo Rivers

Located 20 minute drive from Bairnsdale and in between the Nicholson and Tambo Rivers, this hobby farm of 10.8 acres includes a high quality 307 sqm home constructed by well regarded locals, McNamara Builders in 2018. The home features a luxury master bedroom complete with full bathroom, including bath, shower, two vanities and walk in robe. There are 3 other bedrooms plus a study together with a carpeted formal retreat. The main living area is spacious and includes a centrepiece kitchen with stone benchtops and butler's pantry. There is split system air conditioning as well as a solid fuel heater with transfer duct to move warm air to other areas of the home. A solar system on the roof will reduce your energy costs and there are no water or sewerage rates due to 46,000 litre rainwater tanks and septic waste system. The aspect from the main living area is a delightful rural view with no near neighbours, overlooking a house yard and there is also a fenced paddock for stock with dam, shade trees and an established orchard, 3 bay shed and double garage under roofline. This size hobby farm is hard to find so be quick to act and contact Dennis van Reyk on 0409 524 780 at VAN REYK REAL ESTATE BAIRNSDALE.

△ 4 △ 2 △ 3 □ 10.80 ac

Price SOLD for \$870,000

**Property Type** Residential

Property ID 50

Land Area 10.80 ac Floor Area 307.78 m2