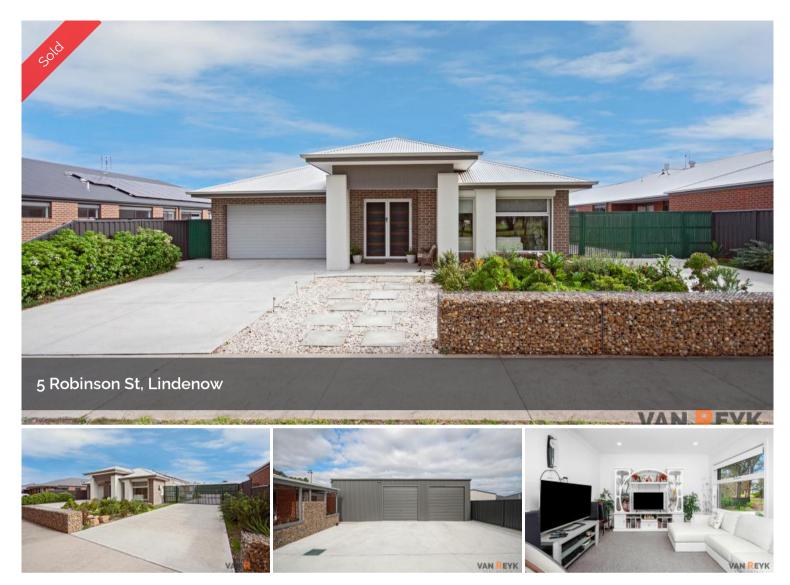

## Everything You Could Ask For - The Complete Package

Beginning with a roomy block, this property has everything you could ask for. Located in the town of Lindenow with its village like feel, there is everything to like about the house, shed and grounds of this quality property just 12 minutes from Bairnsdale. Some of the many features include:

- Landscaped 900m2 block with north aspect and extensive infrastructure
- Quality built four bedroom home just 3 years old under warranty
- Parkland outlook from front sitting room
- 6.5 Kilowatt solar system saving on energy costs
- Solar hot water on north roof with electric boost
- Floor heating bathroom and ensuite
- Split system A/C plus wood heater
- Roller Shutters to regulate heating and cooling
- Double glazed windows for energy savings
- Security mesh screen doors
- Large alfresco area with fireplace perfect for entertaining
- Extensive low maintenance concrete areas
- Large Colorbond shed 12m x 8m approx. for boat and caravan
- Easy walk to kindergarten, primary school, recreation reserve, pub & shops