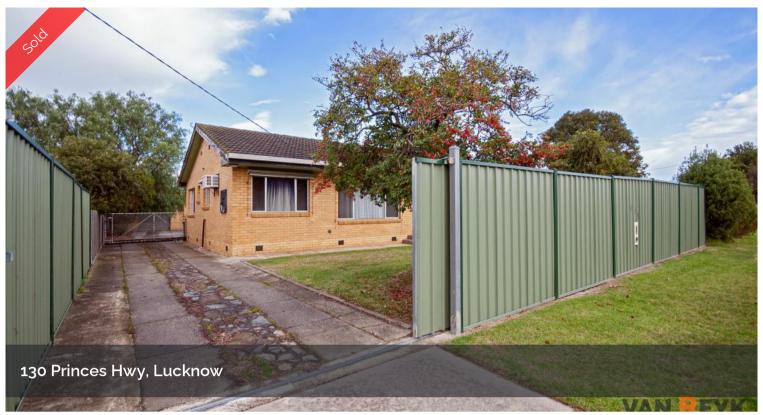

## Lakes Entrance side of Bairnsdale Traditional Cream **Brick Veneer**

Situated on a roomy (819m2) block this traditional cream brick veneer would make a good first home or rental and development property. Consisting of three bedrooms it has had some recent updates including floor coverings, 2 x split system air conditioning, gas heater, oven and laundry trough. Outside there is a private & high front fence, secure rear yard with garage and carport plus plenty of grass for pets and kids to play. The possibility also exists for future development with a block of this size subject to council approval. For inspection contact Dennis van Reyk on 0409 524 780 at VAN REYK REAL ESTATE BAIRNSDALE.

△ 3 ← 1 ← 2 □ 819 m2

Price SOLD **Property Type** Residential Property ID 56

Land Area 819 m2