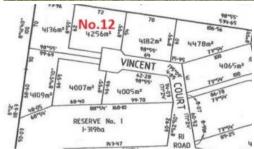

## Minutes from Bairnsdale - Over One Acre with Elevated Views

Over an acre of land conveniently located close to the Bairnsdale CBD. Set amongst quality built homes at the end of a court experience country lifestyle yet just a few minutes by car from everything you need. Elevated views can be enjoyed from your house site while a rear facing north aspect allows for plenty of winter sun in your rear yard. Town water, sealed road and underground power to the block boundary. For further details contact Dennis van Reyk on 0409 524 780 at VAN REYK REAL ESTATE BAIRNSDALE.

4,256 m2

Price \$265,000
Property Type Residential
Property ID 96

Land Area 4,256 m2

**Agent Details** 

Dennis van Reyk - 0409 524 780

Office Details

VAN REYK REAL ESTATE BAIRNSDALE 0409 524 780