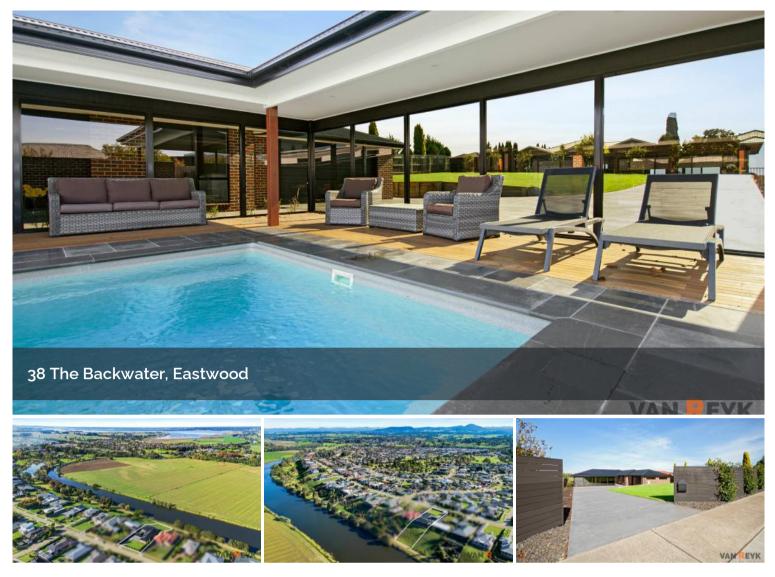

## Stunning Mitchell River Backwater Retreat Minutes from Bairnsdale CBD

Welcome to a rare lifestyle opportunity — a beautifully appointed 4bedroom family home set on an expansive, professionally landscaped block with breathtaking views over the Mitchell River Backwater and surrounding farmland.

Thoughtfully designed to accommodate both relaxed family living and elegant entertaining, this home features:

- Four spacious bedrooms, including a luxurious master suite complete with a large walk-in robe and a stylish ensuite
- A private guest bedroom, also with its own ensuite, perfect for visitors or extended family
- A versatile study/retreat, ideal for remote work, reading, or a kids' zone
- A main bathroom with quality finishes, plus an additional powder room for guests
- An inviting formal lounge and expansive open-plan living/dining area flooded with natural light with ducted heating throughout
- A chef's kitchen with a large island bench, premium appliances, and a fully equipped butler's pantry

## **Office Details**

VAN REYK REAL ESTATE BAIRNSDALE 0409 524 780

• Double garage with internal access

- A large rear deck perfect for entertaining, offering stunning panoramic water and rural views
- A sparkling in-ground swimming solar heated pool surrounded by extensive landscaping for year-round enjoyment

All of this is just minutes from the heart of Bairnsdale, offering convenience without compromising on peace, privacy, and natural beauty.

Don't miss your chance to secure this exceptional property — where lifestyle, luxury, and location meet.